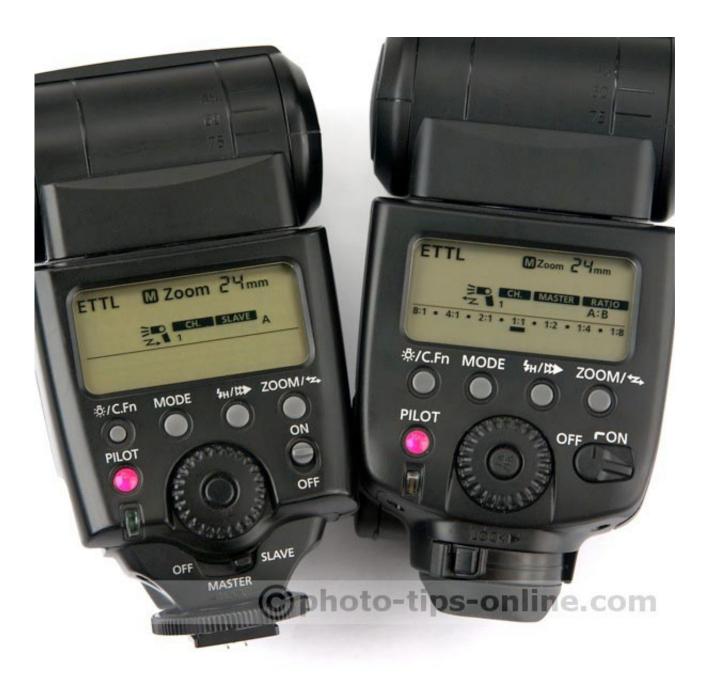

## J. DOWNLOAD

Canon Flash 580ex Ii User Manual



Canon Flash 580ex Ii User Manual

## DOWNLOAD

Flash controls can now be set on the flash's rear LCD, or directly on compatible EOS Digital SLR camera's LCD screen.. Canon Speedlite 580ex Ii ManualFree Download Canon Speedlite 430EX II PDF User Manual, User Guide, Instructions, Canon Speedlite 430EX II Owner's Manual.

Canon Speedlite 580EX II - English Francais Espanol Canon Speedlite 580EX Canon 600EX-RT write to me Canon Speedlite Reference Guide.. 20% faster recycling time, compared to the Speedlite 420EXOne-touch, quick-lock mechanism for easy attaching/detaching flash from cameraFull flash control possible on camera menu, with compatible EOS Digital SLR cameras Virtually silent flash recycleThe flash head can be moved up from 0 -  $90^{\circ}$  (5 settings), left from 0 -  $180^{\c